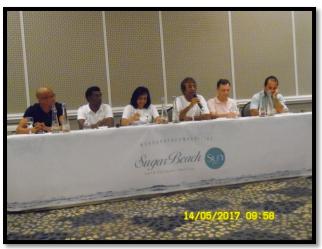

# 5.0- Clean up and Embellishment campaign by Ministry of Tourism in collaboration with Beach Authority.

- <u>Date:</u> Sunday 14 May, 2017
- <u>Public Beach:</u> Flic en Flac
- <u>Participants</u>:
  - 1. Staff of Beach Authority
  - 2. Honourable Anil Gayan, Minister of Tourism
  - 3. Mrs Seewooruthun, Permanent Secretary
  - 4. Staff of Ministry of Tourism
  - 5. Director, Staff and employees of Tourism Authority
  - 6. President and representatives from Flic en Flac Village Council
  - 7. District Council of Black River
  - 8. 'Police de l' Environnement'
  - 9. President and representatives of the Association des Hotels et Restaurants de l'île Maurice (AHRIM)
  - 10. Forces vives de Flic en Flac
  - 11. Scavenging contractors (Maxi Clean Company Ltd and Atics Ltd)
  - 12. Local inhabitants
- Launching of the Clean up and Embellishment Campaign at Sugar Beach hotel (Flic en Flac public beach) by Honourable Anil Gayan, Minister of Tourism, Mrs Seewooruthun, Permanent Secretary, representative from District Council of Black River, President of Flic en Flac village Council and President and representatives of the Association des Hotels et Restaurants de l'île Maurice (AHRIM).