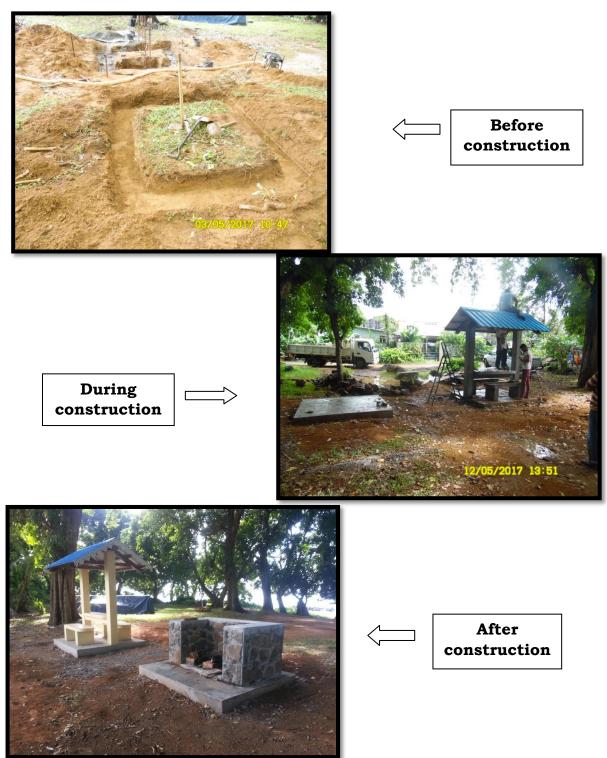

 Officers from Beach Authority sensitising local inhabitants and beach users about keeping our beaches clean including the distribution of pamphlets.

6.0- Construction of a mini-kiosk and a fireplace.

- <u>Date</u>: Monday 15 May, 2017
- <u>Public Beach</u>: Pointe des Lascars
- Construction of a mini-kiosk and a fireplace for the embellishment of the public beach.