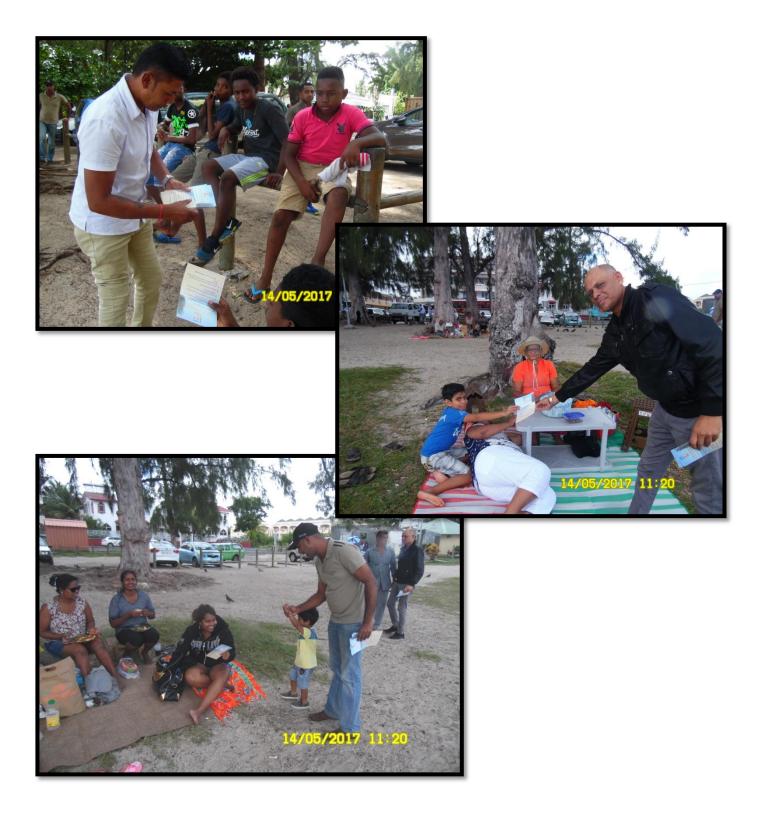

# 5.0- Clean up and Embellishment campaign by Ministry of Tourism in collaboration with Beach Authority.

- <u>Date:</u> Sunday 14 May, 2017
- <u>Public Beach:</u> Flic en Flac
- <u>Participants</u>:
  - 1. Staff of Beach Authority
  - 2. Honourable Anil Gayan, Minister of Tourism
  - 3. Mrs Seewooruthun, Permanent Secretary
  - 4. Staff of Ministry of Tourism
  - 5. Director, Staff and employees of Tourism Authority
  - 6. President and representatives from Flic en Flac Village Council
  - 7. District Council of Black River
  - 8. 'Police de l' Environnement'
  - 9. President and representatives of the Association des Hotels et Restaurants de l'île Maurice (AHRIM)
  - 10. Forces vives de Flic en Flac
  - 11. Scavenging contractors (Maxi Clean Company Ltd and Atics Ltd)
  - 12. Local inhabitants
- Launching of the Clean up and Embellishment Campaign at Sugar Beach hotel (Flic en Flac public beach) by Honourable Anil Gayan, Minister of Tourism, Mrs Seewooruthun, Permanent Secretary, representative from District Council of Black River, President of Flic en Flac village Council and President and representatives of the Association des Hotels et Restaurants de l'île Maurice (AHRIM).

✤ Grass mowing and waste collection at Flic en Flac public beach by different stakeholders.

 Painting of kiosks by employees of Tourism Authority.(Materials provided by Beach Authority).

 Honourable Anil Gayan, Minister of Tourism, and President of Flic en Flac Village Council planting a tree.

 Officers from Beach Authority sensitising local inhabitants and beach users about keeping our beaches clean including the distribution of pamphlets.

6.0- Construction of a mini-kiosk and a fireplace.

- <u>Date</u>: Monday 15 May, 2017
- <u>Public Beach</u>: Pointe des Lascars
- Construction of a mini-kiosk and a fireplace for the embellishment of the public beach.