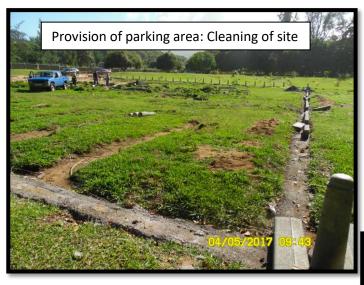

#### 10.0- Infrastructural development work.

- <u>Public Beach</u>: Bel Ombre
- Description of works: Provision of parking areas, construction of mini kiosks, fireplaces and picnic tables at Bel Ombre public beach.