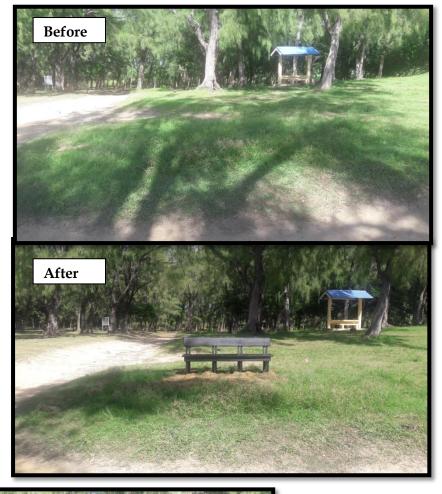

# Activities and embellishment works carried out in May 2017

1.0- Installation of plastic recycled benches.

- <u>Date:</u> 01 to 31 May, 2017
- <u>Participant</u>: Beach Authority

List of public beaches where benches were installed:

| S/N | Public Beaches                  | Dates                          | Number of benches<br>installed |
|-----|---------------------------------|--------------------------------|--------------------------------|
| 1   | Pointe aux Piments              | 26 April 2017 -<br>05 May 2017 | 10                             |
| 2   | Trou aux Biches                 | 08-10 May 2017                 | 6                              |
| 3   | Grand Baie                      | 11-12 May 2017                 | 6                              |
| 4   | La Cuvette                      | 15 May 2017                    | 3                              |
| 5   | Pointe des Lascars              | 16 May 2017                    | 3                              |
| 6   | Flic en Flac                    | 18 May 2017                    | 3                              |
| 7   | Roches Noires<br>(Milles)       | 19 May 2017                    | 3                              |
| 8   | PG Union Ribet                  | 22 May 2017                    | 3                              |
| 9   | Le Morne (Near Dinarobin Hotel) | 23 May 2017                    | 3                              |
| 10  | Pomponette                      | 24 May 2017                    | 3                              |
| 11  | Blue Bay                        | 25 May 2017                    | 3                              |
| 12  | Baie du Cap                     | 26 May 2017                    | 3                              |
| 13  | Palmar                          | 29 May 2017                    | 3                              |
| 14  | Terracine                       | 30 May 2017                    | 3                              |
| 15  | Trou d'Eau Douce                | 31 May 2017                    | 3                              |

- > Some locations on public beaches where benches were installed:
  - ✤ Grand Baie.