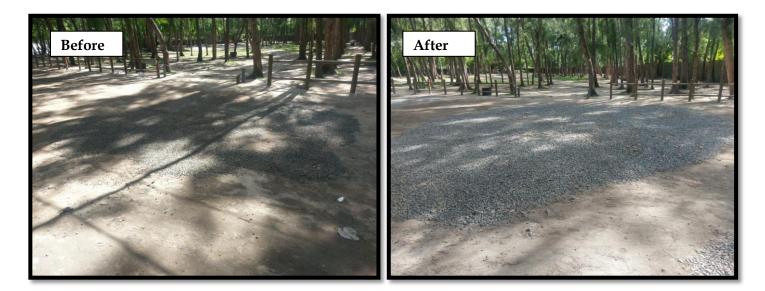

### 2.0 - Grass mowing.

- <u>Date:</u> 01 to 31 May, 2017
- <u>Public Beaches</u>: Pointe aux Piments (as shown in the pictures below), Roches Noires, Von Moltke and Rivière des Créoles
- <u>Participant</u> : Beach Authority
- $\boldsymbol{\diamondsuit}$  Grass mowing was effected on several public beaches in order to keep them clean.