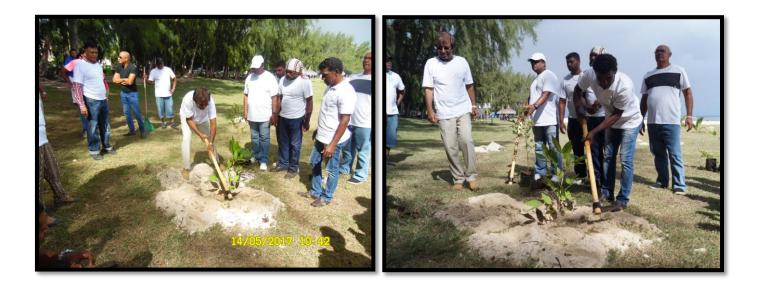

✤ Grass mowing and waste collection at Flic en Flac public beach by different stakeholders.

 Painting of kiosks by employees of Tourism Authority.(Materials provided by Beach Authority).

 Honourable Anil Gayan, Minister of Tourism, and President of Flic en Flac Village Council planting a tree.