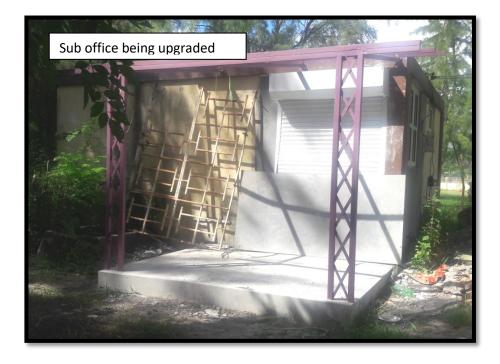

#### 11.0 - Upgrading of building to be use as Sub Office.

- <u>Public beach</u>: Belle Mare
- Description of works: Upgrading an existing building to be used as a Sub Office for the Eastern region.