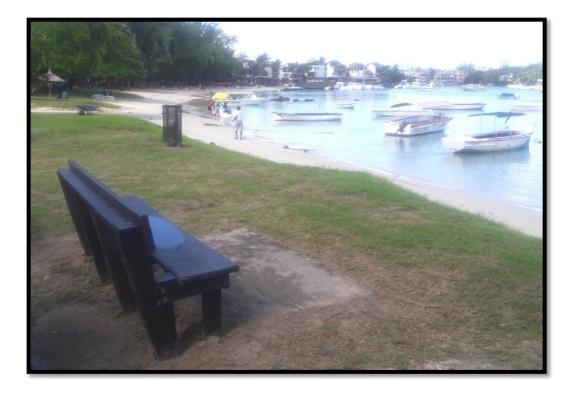

| S/N | Public Beaches                  | Dates                          | Number of benches<br>installed |
|-----|---------------------------------|--------------------------------|--------------------------------|
| 1   | Pointe aux Piments              | 26 April 2017 -<br>05 May 2017 | 10                             |
| 2   | Trou aux Biches                 | 08-10 May 2017                 | 6                              |
| 3   | Grand Baie                      | 11-12 May 2017                 | 6                              |
| 4   | La Cuvette                      | 15 May 2017                    | 3                              |
| 5   | Pointe des Lascars              | 16 May 2017                    | 3                              |
| 6   | Flic en Flac                    | 18 May 2017                    | 3                              |
| 7   | Roches Noires<br>(Milles)       | 19 May 2017                    | 3                              |
| 8   | PG Union Ribet                  | 22 May 2017                    | 3                              |
| 9   | Le Morne (Near Dinarobin Hotel) | 23 May 2017                    | 3                              |
| 10  | Pomponette                      | 24 May 2017                    | 3                              |
| 11  | Blue Bay                        | 25 May 2017                    | 3                              |
| 12  | Baie du Cap                     | 26 May 2017                    | 3                              |
| 13  | Palmar                          | 29 May 2017                    | 3                              |
| 14  | Terracine                       | 30 May 2017                    | 3                              |
| 15  | Trou d'Eau Douce                | 31 May 2017                    | 3                              |

- > Some locations on public beaches where benches were installed:
  - ✤ Grand Baie.