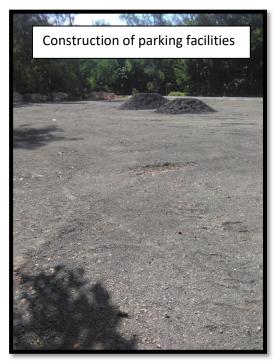

#### Public Beach: Pointe Cassis

 Description of works: Provision of parking facilities with retaining walls, a walkway to the beach and landscaping works at Pointe Cassis.