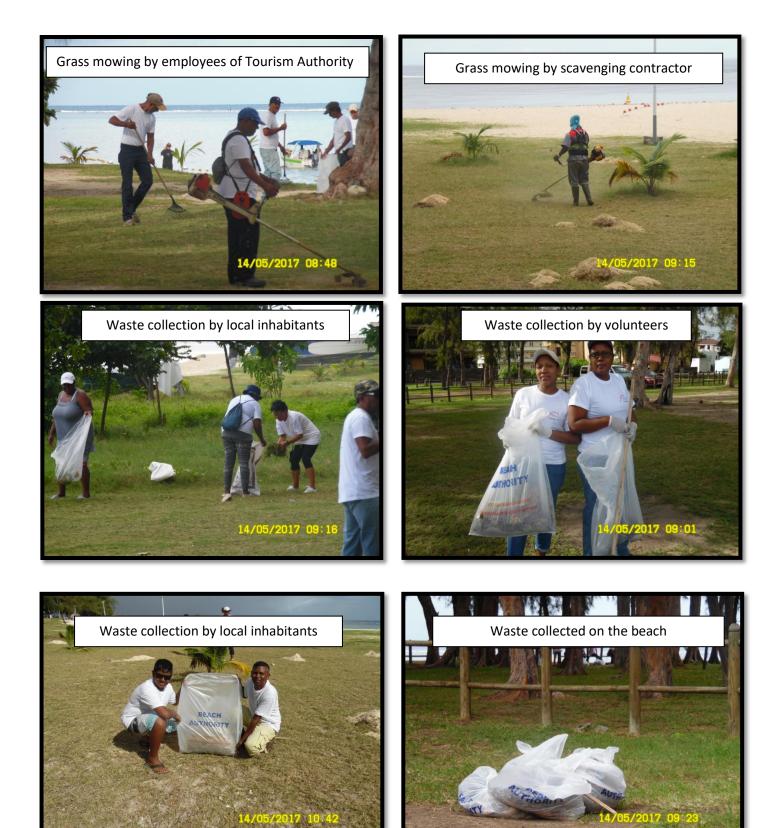

### 2.0 - Grass mowing.

- <u>Date:</u> 01 to 31 May, 2017
- <u>Public Beaches</u>: Pointe aux Piments (as shown in the pictures below), Roches Noires, Von Moltke and Rivière des Créoles
- <u>Participant</u> : Beach Authority
- $\boldsymbol{\diamondsuit}$  Grass mowing was effected on several public beaches in order to keep them clean.

✤ Grass mowing and waste collection at Flic en Flac public beach by different stakeholders.

 Painting of kiosks by employees of Tourism Authority.(Materials provided by Beach Authority).

 Honourable Anil Gayan, Minister of Tourism, and President of Flic en Flac Village Council planting a tree.