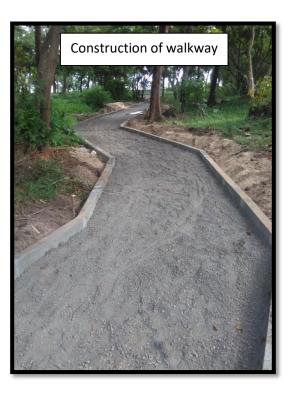

#### Public Beach: Pointe Cassis

 Description of works: Provision of parking facilities with retaining walls, a walkway to the beach and landscaping works at Pointe Cassis.