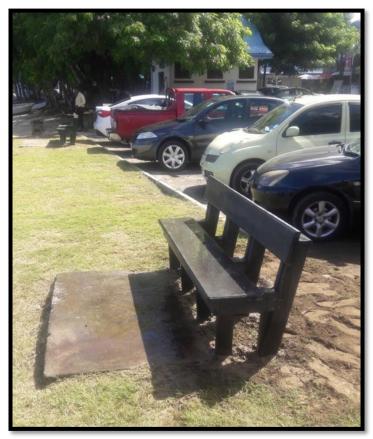

| S/N | Public Beaches                  | Dates                          | Number of benches<br>installed |
|-----|---------------------------------|--------------------------------|--------------------------------|
| 1   | Pointe aux Piments              | 26 April 2017 -<br>05 May 2017 | 10                             |
| 2   | Trou aux Biches                 | 08-10 May 2017                 | 6                              |
| 3   | Grand Baie                      | 11-12 May 2017                 | 6                              |
| 4   | La Cuvette                      | 15 May 2017                    | 3                              |
| 5   | Pointe des Lascars              | 16 May 2017                    | 3                              |
| 6   | Flic en Flac                    | 18 May 2017                    | 3                              |
| 7   | Roches Noires<br>(Milles)       | 19 May 2017                    | 3                              |
| 8   | PG Union Ribet                  | 22 May 2017                    | 3                              |
| 9   | Le Morne (Near Dinarobin Hotel) | 23 May 2017                    | 3                              |
| 10  | Pomponette                      | 24 May 2017                    | 3                              |
| 11  | Blue Bay                        | 25 May 2017                    | 3                              |
| 12  | Baie du Cap                     | 26 May 2017                    | 3                              |
| 13  | Palmar                          | 29 May 2017                    | 3                              |
| 14  | Terracine                       | 30 May 2017                    | 3                              |
| 15  | Trou d'Eau Douce                | 31 May 2017                    | 3                              |

#### ✤ P.G Union Ribet.

✤ Le Morne (near Dinarobin Hotel).

## ✤ Pomponette.