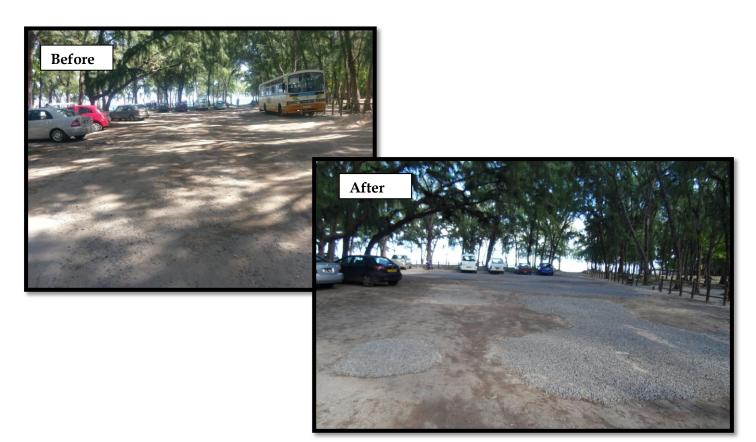

#### 8.0- Upgrading works.

- <u>Public Beach</u>: Grand Baie
- Description of works: Construction of two petanque courts.

Description of works: Upgrading of parking area.