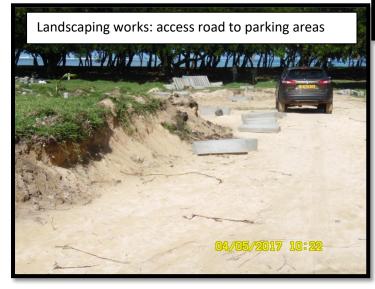

## 9.0- Provision of parking facilities, walkway and landscaping works.

#### Public Beach: Pointe Cassis

 Description of works: Provision of parking facilities with retaining walls, a walkway to the beach and landscaping works at Pointe Cassis.