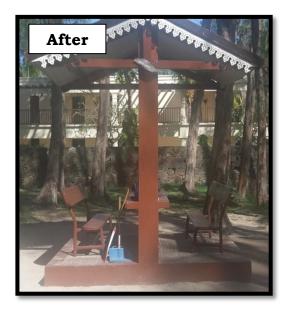

 Officers from Beach Authority sensitising local inhabitants and beach users about keeping our beaches clean including the distribution of pamphlets.

6.0- Construction of a mini-kiosk and a fireplace.

- <u>Date</u>: Monday 15 May, 2017
- <u>Public Beach</u>: Pointe des Lascars
- Construction of a mini-kiosk and a fireplace for the embellishment of the public beach.