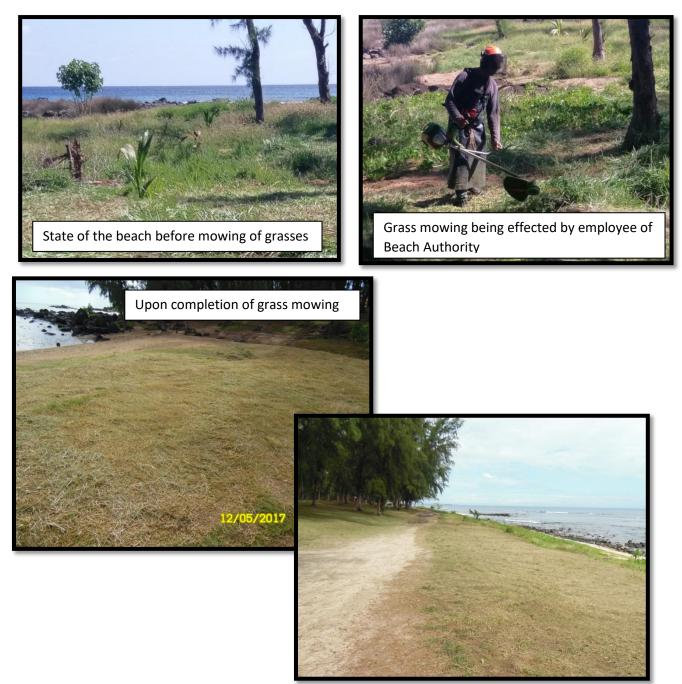

### 2.0 - Grass mowing.

- <u>Date:</u> 01 to 31 May, 2017
- <u>Public Beaches</u>: Pointe aux Piments (as shown in the pictures below), Roches Noires, Von Moltke and Rivière des Créoles
- <u>Participant</u> : Beach Authority
- $\boldsymbol{\diamondsuit}$  Grass mowing was effected on several public beaches in order to keep them clean.