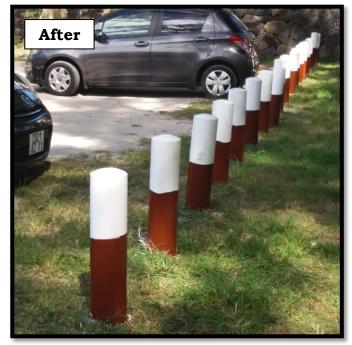

s shown in the pictures below), Roches Noires, Von Moltke and Rivière des Créoles
- <u>Participant</u> : Beach Authority
- $\boldsymbol{\diamondsuit}$  Grass mowing was effected on several public beaches in order to keep them clean.



## 3.0- Painting of tuck-shops.

- <u>Date:</u> 05 to 09 May, 2017
- <u>Public Beach:</u> Albion
- <u>Participant</u>: Beach Authority
- ✤ Painting of tuck-shops at Albion public beach by employees of Beach Authority.



4.0 - Painting Toilet block and other amenities.

- <u>Date:</u> 11 to 23 May, 2017
- <u>Public Beach:</u> Wolmar
- <u>Participant</u>: Beach Authority
- Painting of toilet block and mini-kiosks at Wolmar public beach by employees of Beach Authority.









✤ Painting of concrete bollards and pine poles by employees of Beach Authority.









# 5.0- Clean up and Embellishment campaign by Ministry of Tourism in collaboration with Beach Authority.

- <u>Date:</u> Sunday 14 May, 2017
- <u>Public Beach:</u> Flic en Flac
- <u>Participants</u>:
  - 1. Staff of Beach Authority
  - 2. Honourable Anil Gayan, Minister of Tourism
  - 3. Mrs Seewooruthun, Permanent Secretary
  - 4. Staff of Ministry of Tourism
  - 5. Director, Staff and employees of Tourism Authority
  - 6. President and representatives from Flic en Flac Village Council
  - 7. District Council of Black River
  - 8. 'Police de l' Environnement'
  - 9. President and representatives of the Association des Hotels et Restaurants de l'île Maurice (AHRIM)
  - 10. Forces vives de Flic en Flac
  - 11. Scavenging contractors (Maxi Clean Company Ltd and Atics Ltd)
  - 12. Local