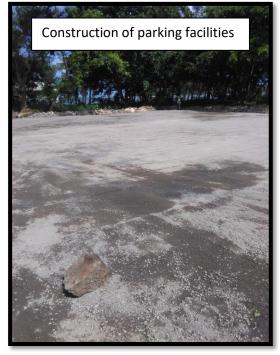

#### Public Beach: Pointe Cassis

 Description of works: Provision of parking facilities with retaining walls, a walkway to the beach and landscaping works at Pointe Cassis.