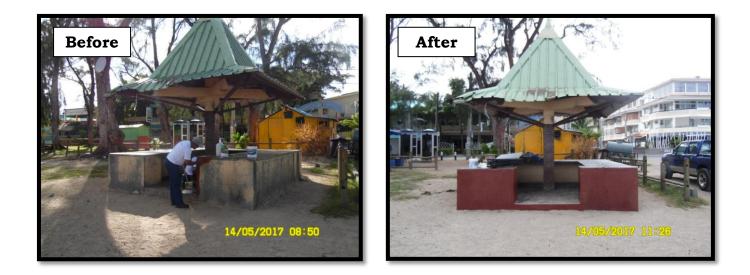

 Officers from Beach Authority sensitising local inhabitants and beach users about keeping our beaches clean including the distribution of pamphlets.

6.0- Construction of a mini-kiosk and a fireplace.

- <u>Date</u>: Monday 15 May, 2017
- <u>Public Beach</u>: Pointe des Lascars
- Construction of a mini-kiosk and a fireplace for the embellishment of the public beach.