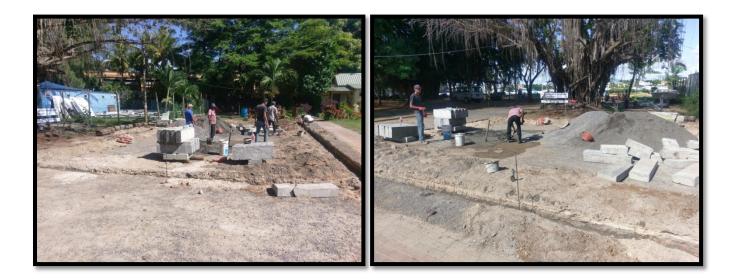

#### 8.0- Upgrading works.

- <u>Public Beach</u>: Grand Baie
- Description of works: Construction of two petanque courts.

Description of works: Upgrading of parking area.

## 9.0- Provision of parking facilities, walkway and landscaping works.

#### Public Beach: Pointe Cassis

 Description of works: Provision of parking facilities with retaining walls, a walkway to the beach and landscaping works at Pointe Cassis.