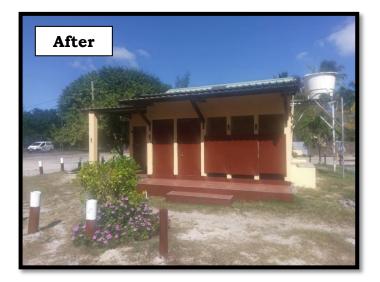

4.0 - Painting Toilet block and other amenities.

- <u>Date:</u> 11 to 23 May, 2017
- <u>Public Beach:</u> Wolmar
- <u>Participant</u>: Beach Authority
- Painting of toilet block and mini-kiosks at Wolmar public beach by employees of Beach Authority.

✤ Painting of concrete bollards and pine poles by employees of Beach Authority.