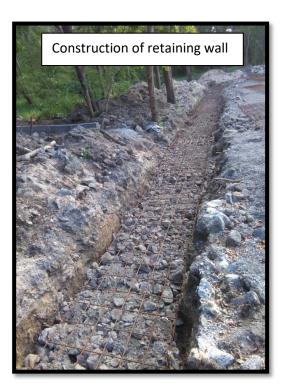

#### Public Beach: Pointe Cassis

 Description of works: Provision of parking facilities with retaining walls, a walkway to the beach and landscaping works at Pointe Cassis.