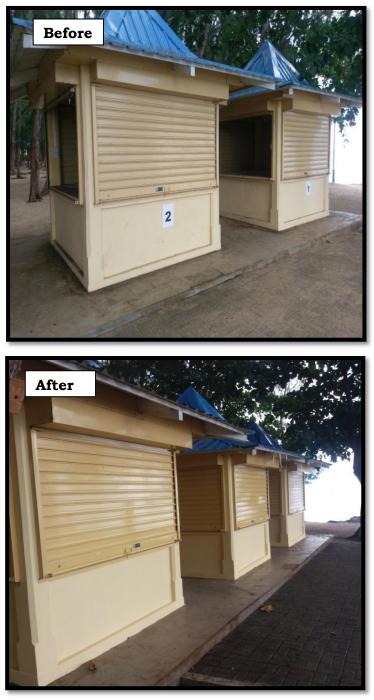

## 3.0- Painting of tuck-shops.

- <u>Date:</u> 05 to 09 May, 2017
- <u>Public Beach:</u> Albion
- <u>Participant</u>: Beach Authority
- ✤ Painting of tuck-shops at Albion public beach by employees of Beach Authority.