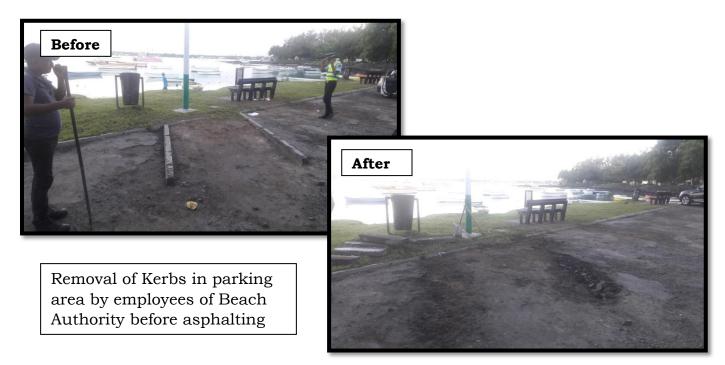

### 7.0- Levelling of access.

- <u>Date</u>: Friday 19 May, 2017
- <u>Public Beach</u>: Mont Choisy
- ✤ Levelling of access at Mont Choisy public beach.