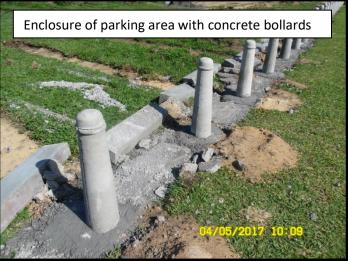

#### 10.0- Infrastructural development work.

- <u>Public Beach</u>: Bel Ombre
- Description of works: Provision of parking areas, construction of mini kiosks, fireplaces and picnic tables at Bel Ombre public beach.