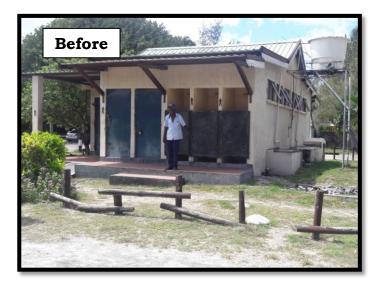

4.0 - Painting Toilet block and other amenities.

- <u>Date:</u> 11 to 23 May, 2017
- <u>Public Beach:</u> Wolmar
- <u>Participant</u>: Beach Authority
- Painting of toilet block and mini-kiosks at Wolmar public beach by employees of Beach Authority.

✤ Painting of concrete bollards and pine poles by employees of Beach Authority.