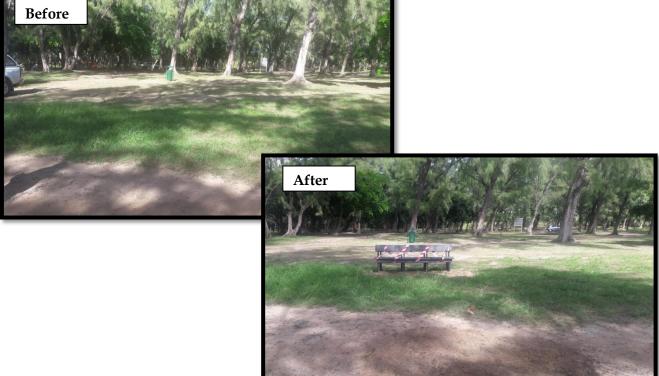

# Activities and embellishment works carried out in May 2017

1.0- Installation of plastic recycled benches.

- <u>Date:</u> 01 to 31 May, 2017
- <u>Participant</u>: Beach Authority

List of public beaches where benches were installed:

| S/N | Public Beaches                  | Dates                          | Number of benches<br>installed |
|-----|---------------------------------|--------------------------------|--------------------------------|
| 1   | Pointe aux Piments              | 26 April 2017 -<br>05 May 2017 | 10                             |
| 2   | Trou aux Biches                 | 08-10 May 2017                 | 6                              |
| 3   | Grand Baie                      | 11-12 May 2017                 | 6                              |
| 4   | La Cuvette                      | 15 May 2017                    | 3                              |
| 5   | Pointe des Lascars              | 16 May 2017                    | 3                              |
| 6   | Flic en Flac                    | 18 May 2017                    | 3                              |
| 7   | Roches Noires<br>(Milles)       | 19 May 2017                    | 3                              |
| 8   | PG Union Ribet                  | 22 May 2017                    | 3                              |
| 9   | Le Morne (Near Dinarobin Hotel) | 23 May 2017                    | 3                              |
| 10  | Pomponette                      | 24 May 2017                    | 3                              |
| 11  | Blue Bay                        | 25 May 2017                    | 3                              |
| 12  | Baie du Cap                     | 26 May 2017                    | 3                              |
| 13  | Palmar                          | 29 May 2017                    | 3                              |
| 14  | Terracine                       | 30 May 2017                    | 3                              |
| 15  | Trou d'Eau Douce                | 31 May 2017                    | 3                              |

- > Some locations on public beaches where benches were installed:
  - ✤ Grand Baie.