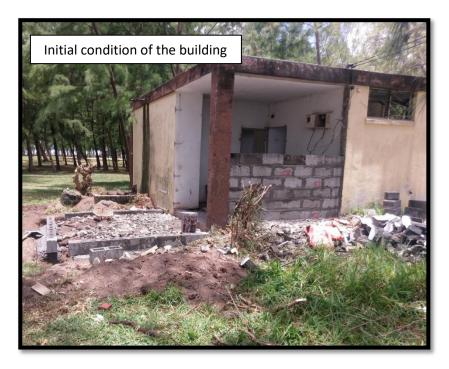

aie
- Description of works: Construction of two petanque courts.



Description of works: Upgrading of parking area.



## 9.0- Provision of parking facilities, walkway and landscaping works.

#### Public Beach: Pointe Cassis

 Description of works: Provision of parking facilities with retaining walls, a walkway to the beach and landscaping works at Pointe Cassis.









#### 10.0- Infrastructural development work.

- <u>Public Beach</u>: Bel Ombre
- Description of works: Provision of parking areas, construction of mini kiosks, fireplaces and picnic tables at Bel Ombre public beach.







#### 11.0 - Upgrading of building to be use as Sub Office.

- <u>Public beach</u>: Belle Mare
- Description of works: Upgrading an existing building to be used as a Sub Office for the Eastern region.





#### Way Forward

Regular awareness campaigns are recalling the participation of every citizen in maintaining a clean and safe environment. The concept of sensitisation on a regular basis is to place new thoughts for a more sustainable use of our beaches. Beach users are getting more conscious about the do's and don'ts and it is observed that we are having a positive response from the public in general.

In order to keep pace with the growing demands of the public, we are planning to create a restructuration plan as a way forward to give a better service delivery to the public. The Authority is also considering to boost its development into a multifaceted organisation with improved legal and institutional frameworks.

The Beach Authority will continue with its activities of clean up an