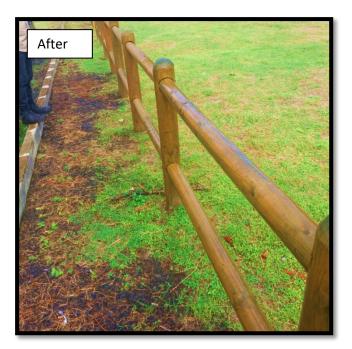

- Public Beach: Von Moltke (Roches Noires)
- Participant: Beach Authority
- Varnishing of wooden parapet.

- Public Beach: Bain Boeuf
- Participant: Beach Authority
- ✤ Varnishing of wooden parapet.