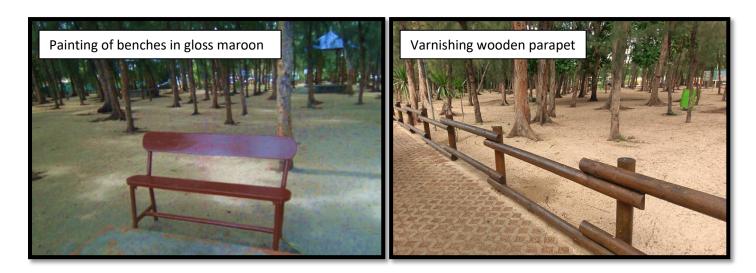

#### Cleaning and painting of amenities on public beaches 2.0

- Public Beach: Albion ٠
- Participants: 1. **Beach** Authority 2.
  - Tourism Authority
- \* Painting of benches, varnishing wooden parapet and 3 kiosks by employees of Beach Authority.