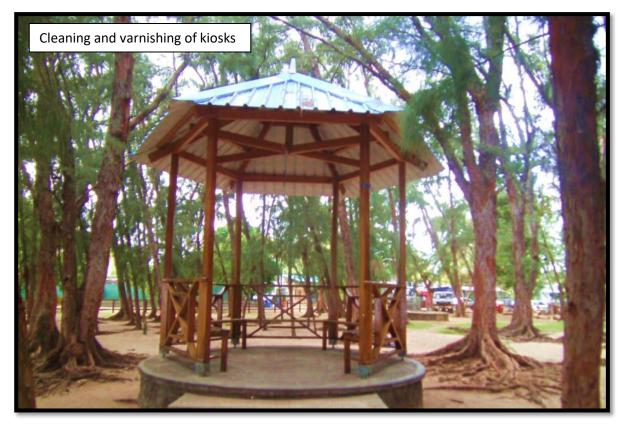

#### Cleaning and painting of amenities on public beaches 2.0

- Public Beach: Albion ٠
- Participants: 1. **Beach** Authority 2.
  - Tourism Authority
- \* Painting of benches, varnishing wooden parapet and 3 kiosks by employees of Beach Authority.