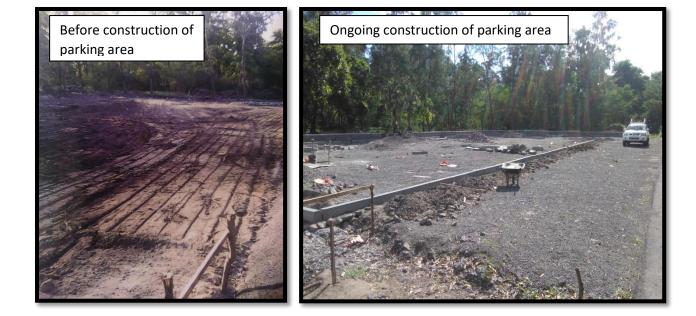

# 10.0 Provision of parking area and a walkway

- Public Beach: Pointe Cassis
- Description of works: Provision of parking facilities with retaining walls, a walkway to the beach and landscaping works.

✤ Ongoing construction of parking area.