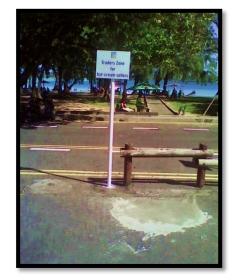

### 5.0 Marking of trader's zone and installation of informative panel

- Public Beach: Blue Bay
- Participant: Beach Authority
- ✤ Marking of trader's zone and installation of informative panel.