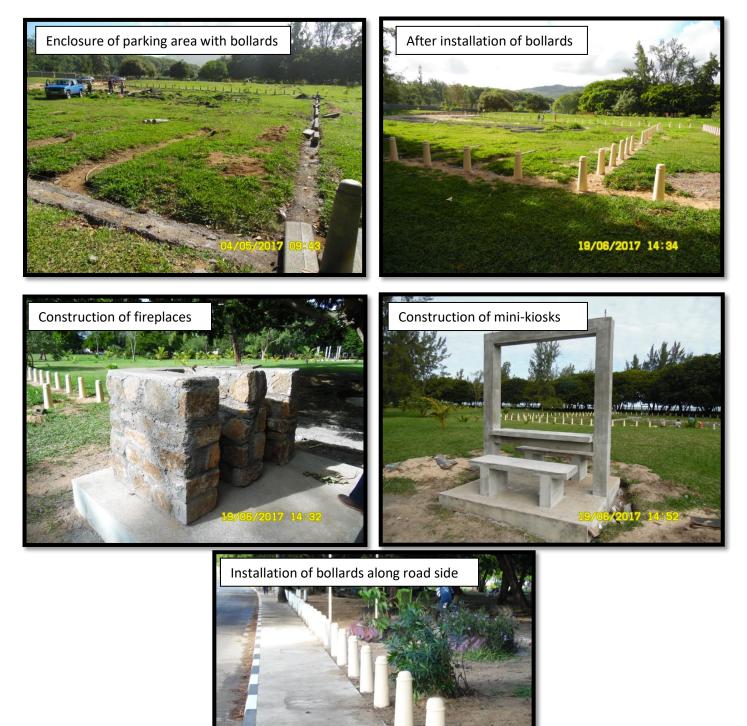

## 8.0 Infrastructural development work

- Public Beach: Bel Ombre
- Provision of parking areas, construction of mini-kiosks, fireplaces and picnic tables.