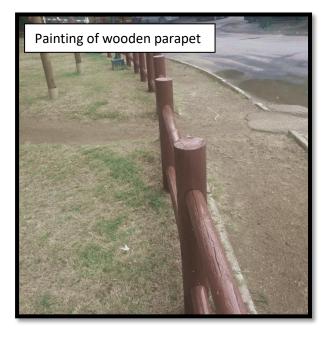

#### Cleaning and painting of amenities on public beaches 2.0

- Public Beach: Albion ٠
- Participants: 1. **Beach** Authority 2.
  - Tourism Authority
- \* Painting of benches, varnishing wooden parapet and 3 kiosks by employees of Beach Authority.

- Public Beach: Von Moltke (Roches Noires)
- Participant: Beach Authority
- Varnishing of wooden parapet.

- Public Beach: Bain Boeuf
- Participant: Beach Authority
- ✤ Varnishing of wooden parapet.