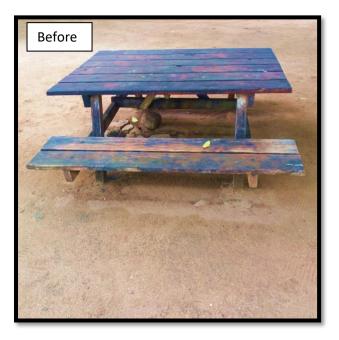

Upgrading and painting of toilet blocks and construction of concrete platform for bins on the public beach by employees of Tourism Authority under the supervision of the Beach Authority.

- Public Beach: La Cuvette
- Participant: Beach Authority
- Painting of picnic table, wooden barriers in toilet blocks and wooden parapet along road side in hard gloss brown teak.