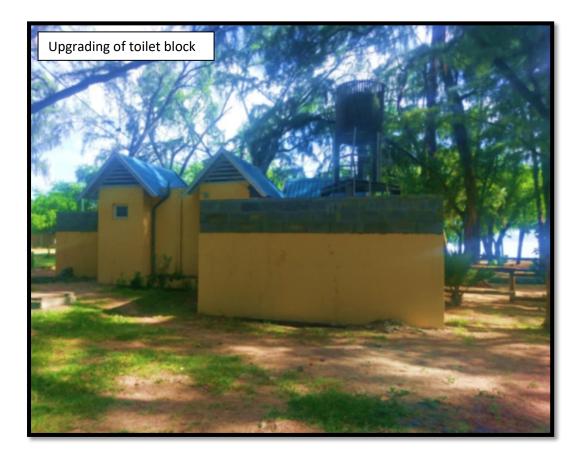

Upgrading and painting of toilet blocks and construction of concrete platform for bins on the public beach by employees of Tourism Authority under the supervision of the Beach Authority.

- Public Beach: La Cuvette
- Participant: Beach Authority
- Painting of picnic table, wooden barriers in toilet blocks and wooden parapet along road side in hard gloss brown teak.