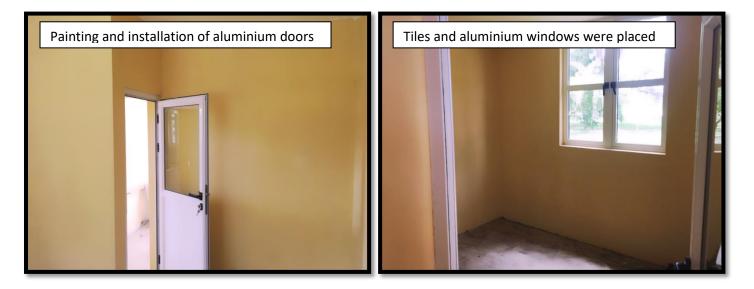

# **Ongoing Activities**

- 7.0 Upgrading of building to be used as Sub-office
- Public Beach: Belle Mare
- Participants: 1. Employees of Beach Authority
  - 2. Mauritius Prison Service
- Upgrading of an existing building into a sub-office.