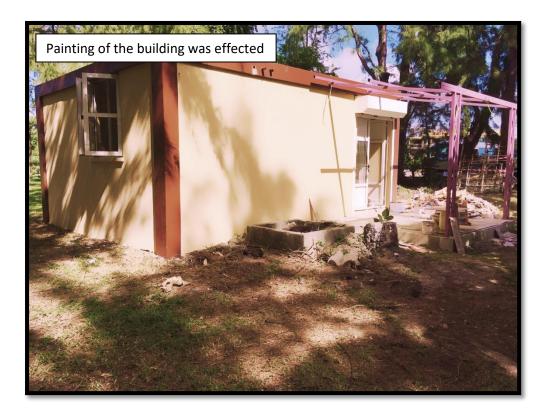

# **Ongoing Activities**

- 7.0 Upgrading of building to be used as Sub-office
- Public Beach: Belle Mare
- Participants: 1. Employees of Beach Authority
  - 2. Mauritius Prison Service
- Upgrading of an existing building into a sub-office.