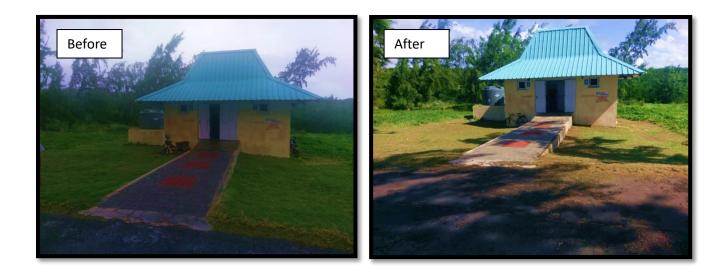

# **Ongoing Activities**

- 7.0 Upgrading of building to be used as Sub-office
- Public Beach: Belle Mare
- Participants: 1. Employees of Beach Authority
  - 2. Mauritius Prison Service
- Upgrading of an existing building into a sub-office.