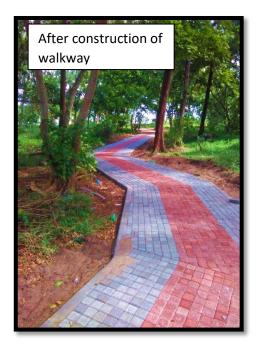

# 10.0 Provision of parking area and a walkway

- Public Beach: Pointe Cassis
- Description of works: Provision of parking facilities with retaining walls, a walkway to the beach and landscaping works.

✤ Ongoing construction of parking area.