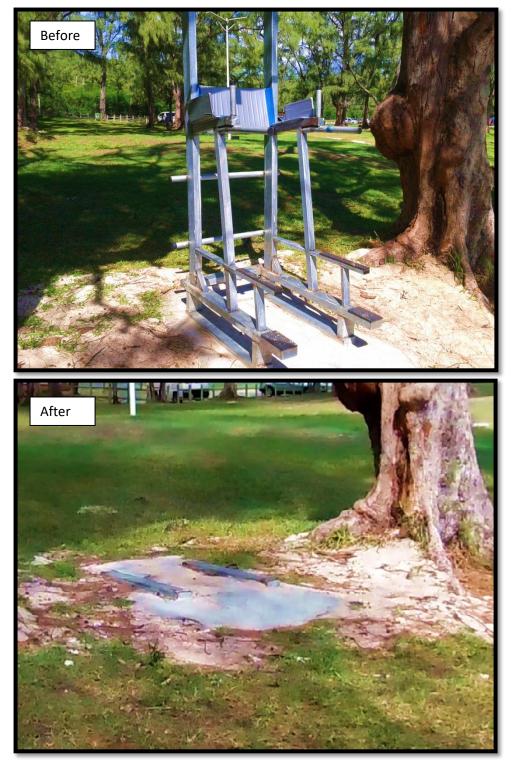

## 6.0 Removal of eyesore

- Public Beach: Le Morne (Near Dinarobin Hotel)
- Participant: Beach Authority
- ✤ Removal of metallic structure on the public beach.