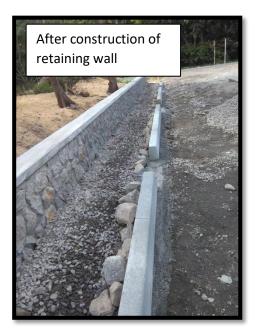

# 10.0 Provision of parking area and a walkway

- Public Beach: Pointe Cassis
- Description of works: Provision of parking facilities with retaining walls, a walkway to the beach and landscaping works.

✤ Ongoing construction of parking area.