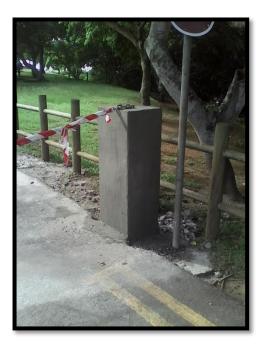

## 4.0 Construction of a chain barrier

- Public Beach: Poudre d'Or
- Participant: Beach Authority
- Construction of chain barrier to prevent vehicular access to the beach.