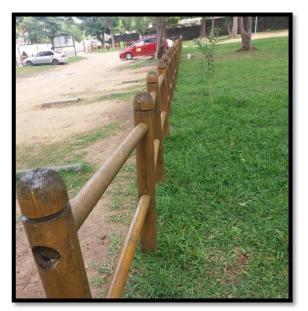

#### Cleaning and painting of amenities on public beaches 2.0

- Public Beach: Albion ٠
- Participants: 1. **Beach** Authority 2.
  - Tourism Authority
- \* Painting of benches, varnishing wooden parapet and 3 kiosks by employees of Beach Authority.