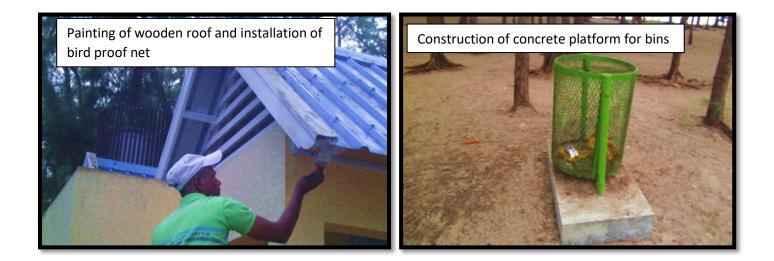

Upgrading and painting of toilet blocks and construction of concrete platform for bins on the public beach by employees of Tourism Authority under the supervision of the Beach Authority.

- Public Beach: La Cuvette
- Participant: Beach Authority
- Painting of picnic table, wooden barriers in toilet blocks and wooden parapet along road side in hard gloss brown teak.