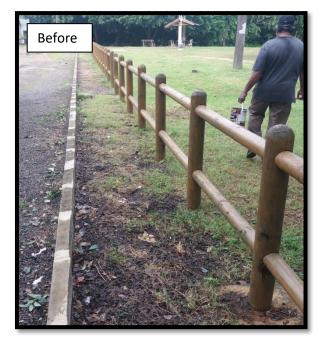

#### Cleaning and painting of amenities on public beaches 2.0

- Public Beach: Albion ٠
- Participants: 1. **Beach** Authority 2.
  - Tourism Authority
- \* Painting of benches, varnishing wooden parapet and 3 kiosks by employees of Beach Authority.

- Public Beach: Von Moltke (Roches Noires)
- Participant: Beach Authority
- Varnishing of wooden parapet.

- Public Beach: Bain Boeuf
- Participant: Beach Authority
- ✤ Varnishing of wooden parapet.