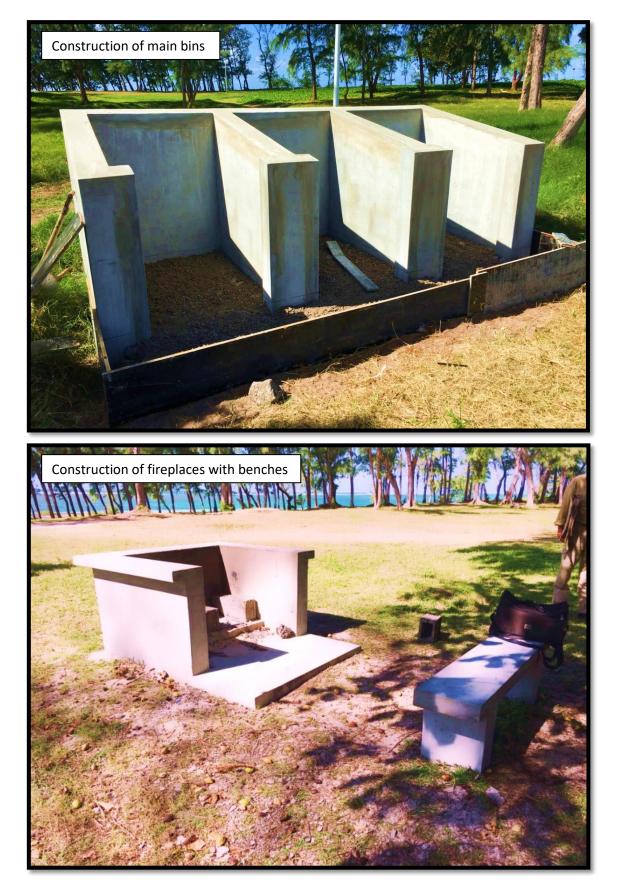

 Construction of 5 fireplaces with benches and 5 main bins by the Mauritius Prison Service.

## 8.0 Infrastructural development work

- Public Beach: Bel Ombre
- Provision of parking areas, construction of mini-kiosks, fireplaces and picnic tables.