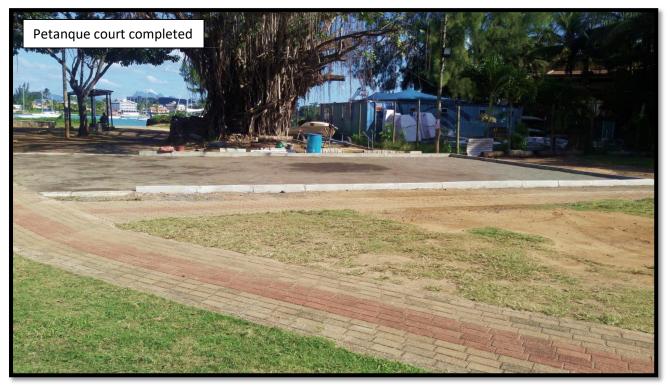

## 1.0 Construction of a petanque court

- Public Beach: Grand Baie
- ✤ Construction of a petanque court on the beach.