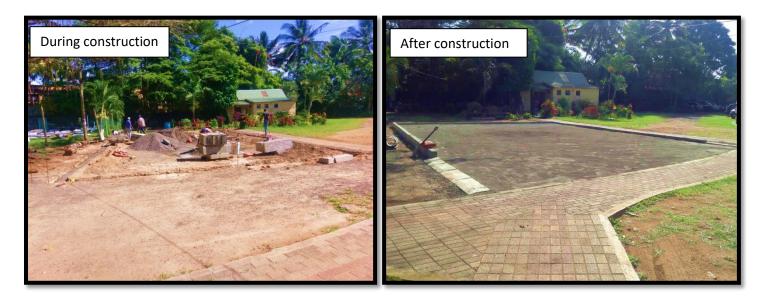

## 1.0 Construction of a petanque court

- Public Beach: Grand Baie
- ✤ Construction of a petanque court on the beach.