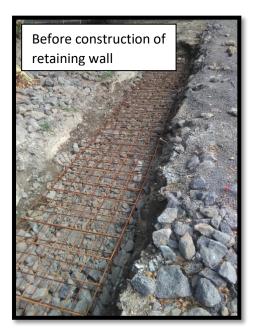

# 10.0 Provision of parking area and a walkway

- Public Beach: Pointe Cassis
- Description of works: Provision of parking facilities with retaining walls, a walkway to the beach and landscaping works.

✤ Ongoing construction of parking area.