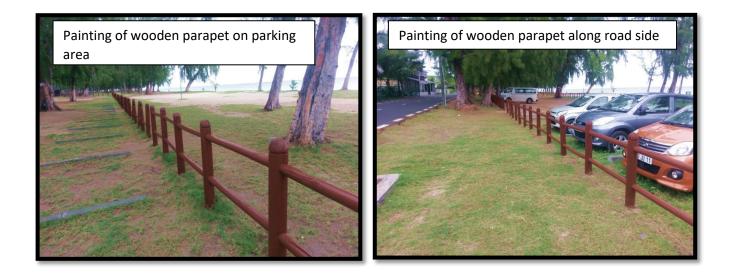

Upgrading and painting of toilet blocks and construction of concrete platform for bins on the public beach by employees of Tourism Authority under the supervision of the Beach Authority.

- Public Beach: La Cuvette
- Participant: Beach Authority
- Painting of picnic table, wooden barriers in toilet blocks and wooden parapet along road side in hard gloss brown teak.

# 9.0 Embellishment work

- Public Beach: Flic en Flac
- Participants: 1. District Council of Black River 2. Tourism Authority
- Painting of wooden parapet in hard gloss brown teak (Materials provided by Beach Authority).