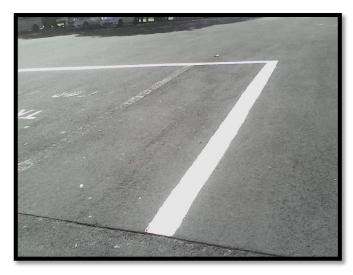

### 5.0 Marking of trader's zone and installation of informative panel

- Public Beach: Blue Bay
- Participant: Beach Authority
- ✤ Marking of trader's zone and installation of informative panel.