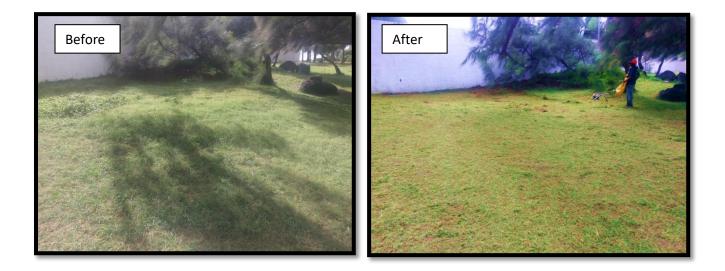

#### 3.0 Grass mowing

- Public Beaches: Melville (as shown in the pictures below), Pointe aux Sables, Rivière des Créoles, Providence, Pointe aux Piments
- Participant: Beach Authority
- Mowing of grass was effected in order to keep our beautiful public beaches tidy and enjoyable.