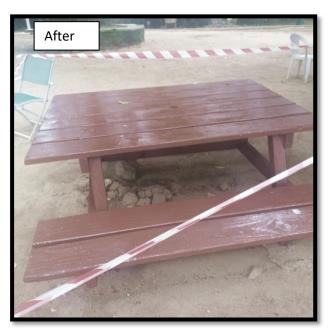

Upgrading and painting of toilet blocks and construction of concrete platform for bins on the public beach by employees of Tourism Authority under the supervision of the Beach Authority.

- Public Beach: La Cuvette
- Participant: Beach Authority
- Painting of picnic table, wooden barriers in toilet blocks and wooden parapet along road side in hard gloss brown teak.