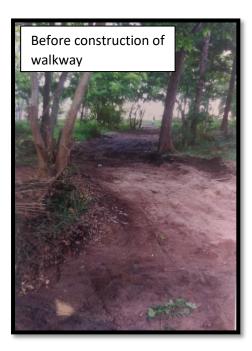

# 10.0 Provision of parking area and a walkway

- Public Beach: Pointe Cassis
- Description of works: Provision of parking facilities with retaining walls, a walkway to the beach and landscaping works.

✤ Ongoing construction of parking area.