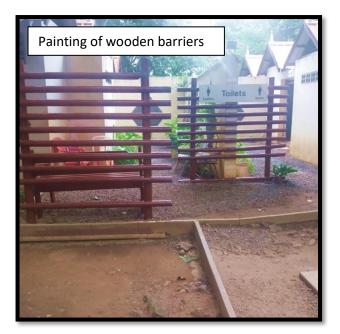

Upgrading and painting of toilet blocks and construction of concrete platform for bins on the public beach by employees of Tourism Authority under the supervision of the Beach Authority.

- Public Beach: La Cuvette
- Participant: Beach Authority
- Painting of picnic table, wooden barriers in toilet blocks and wooden parapet along road side in hard gloss brown teak.