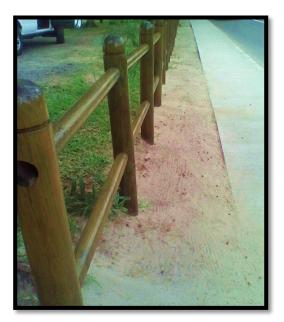

Upgrading and painting of toilet blocks and construction of concrete platform for bins on the public beach by employees of Tourism Authority under the supervision of the Beach Authority.

- Public Beach: La Cuvette
- Participant: Beach Authority
- Painting of picnic table, wooden barriers in toilet blocks and wooden parapet along road side in hard gloss brown teak.