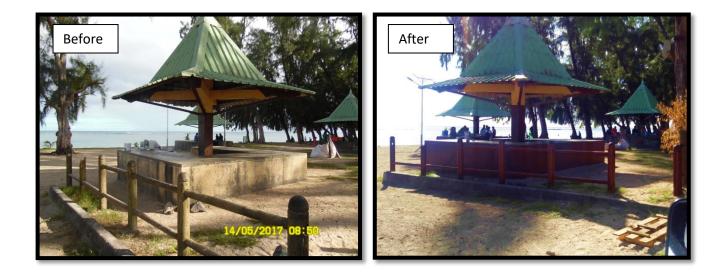

#### Cleaning and painting of amenities on public beaches 2.0

- Public Beach: Albion ٠
- Participants: 1. **Beach** Authority 2.
  - Tourism Authority
- \* Painting of benches, varnishing wooden parapet and 3 kiosks by employees of Beach Authority.